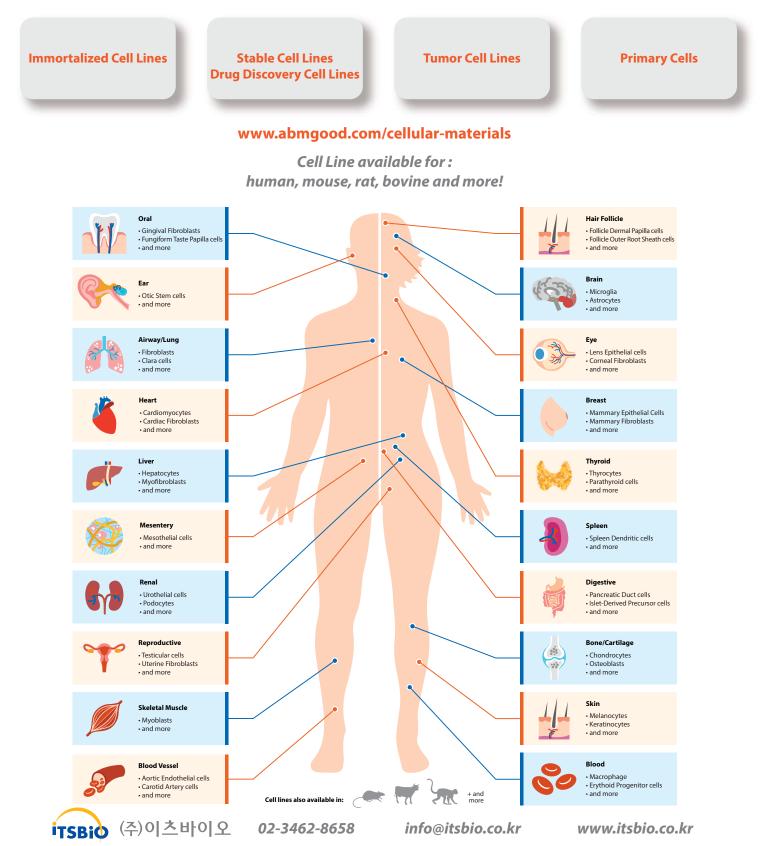

# Cell Lines & Primary Cells Special Offer 20%

LIMITED TIME ~2023. 12. 21

# The world's largest collection of unique cell lines





# Cell Lines & Primary Cells Special Offer 20%

LIMITED TIME ~2023. 12. 21

## **Mycoplasma PCR Detection & Elimination Kit**

### **Highly Specific & Sensitive**





Detects 200+ Mycoplasma species

#### **Effective Elimination**

Get results in only 1 hr

- Direct addition to cell culture
- Eliminate 70+ Mycoplasma species
- Results in 4-6 cell passages
- Non-toxic to most mammalian cells
- Tested on popular cell lines (e.g. HeLa)



Easy-to-use (no DNA isolation needed)



| Cab       | Due du et                                                      |         |         |  |
|-----------|----------------------------------------------------------------|---------|---------|--|
| Cat       | Product                                                        |         | 20% Off |  |
| G238